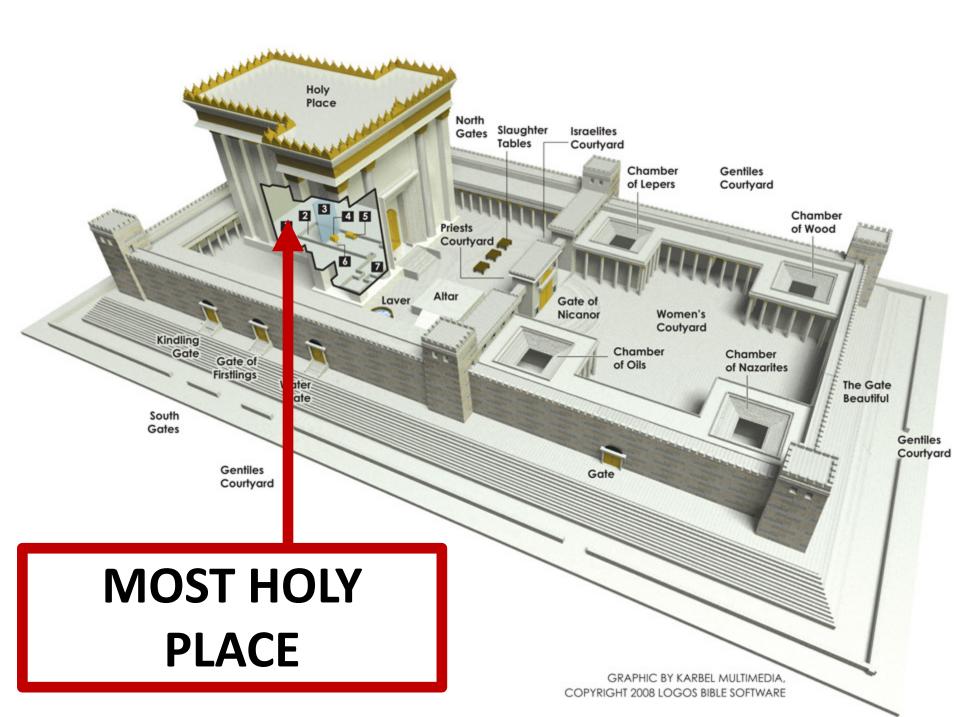

#### IN THE OLD TESTAMENT, THE TEMPLE REPRESENTED THE PRESENCE OF GOD AMONG ISRAEL BECAUSE IT HOUSED THE ARK OF THE COVENANT EXODUS 25:8, 2-22; 1 KINGS 8:10-11

#### THE TEMPLE COMPLEX CONSISTED OF **TIPLE COURTS THAT SEPARATED** THE PEOPLE FROM THE ARK OF THE **ENANT BECAUSE ONLY LEVITICAL PRIESTS** WERE PERMITTED IN THE PRESENCEDEND 2 CHRONICLES 26:16-21