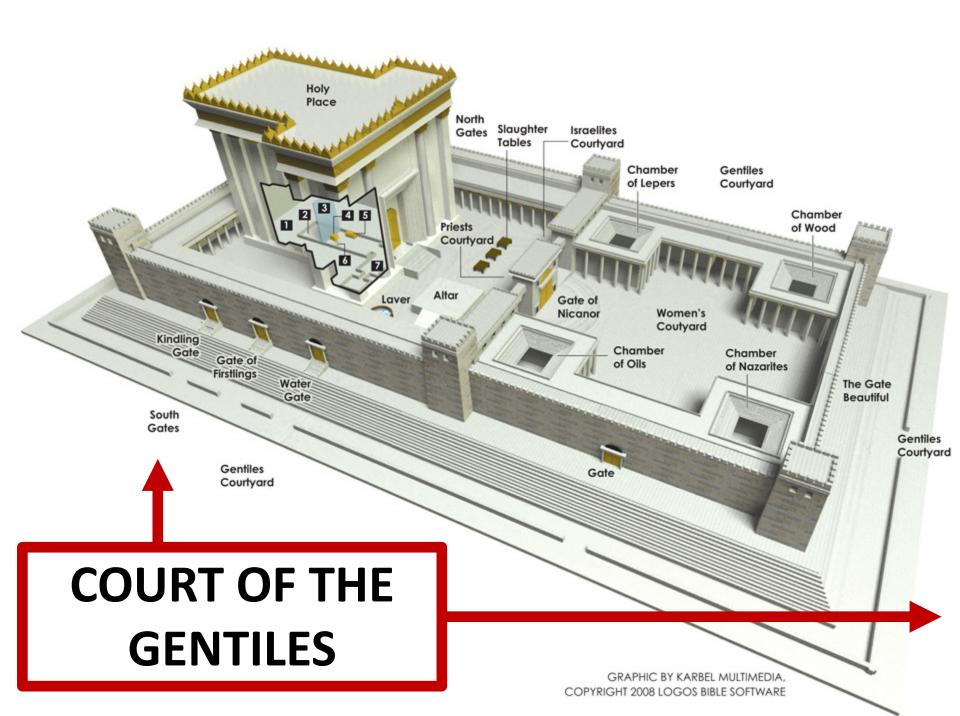

#### THE TEMPLE COMPLEX CONSISTED OF **TIPLE COURTS THAT SEPARATED** THE PEOPLE FROM THE ARK OF THE **ENANT BECAUSE ONLY LEVITICAL PRIESTS** WERE PERMITTED IN THE PRESENCEDEND 2 CHRONICLES 26:16-21