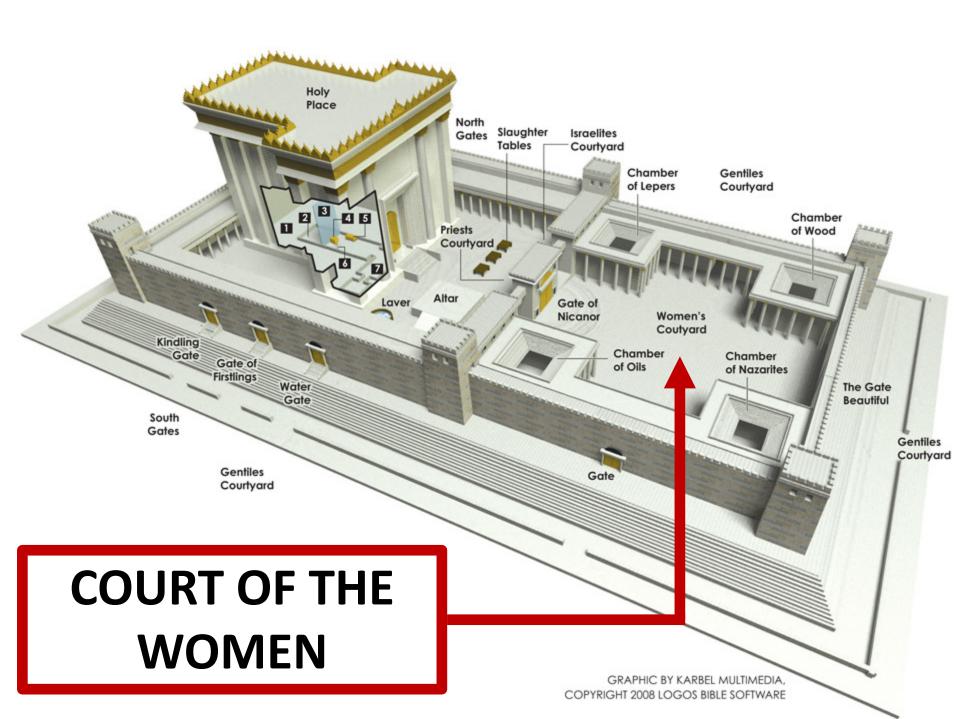

#### THE TEMPLE COMPLEX CONSISTED OF **TIPLE COURTS THAT SEPARATED** THE PEOPLE FROM THE ARK OF THE **ENANT BECAUSE ONLY LEVITICAL PRIESTS** WERE PERMITTED IN THE PRESENCEDEND 2 CHRONICLES 26:16-21