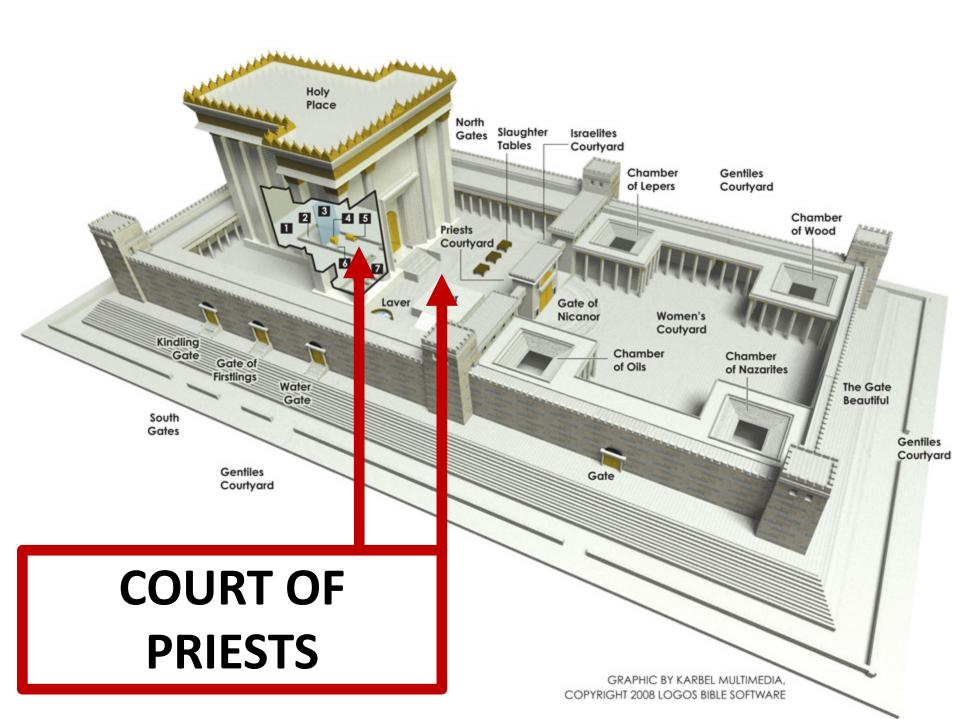

#### THE TEMPLE COMPLEX CONSISTED OF **TIPLE COURTS THAT SEPARATED** THE PEOPLE FROM THE ARK OF THE **ENANT BECAUSE ONLY LEVITICAL PRIESTS** WERE PERMITTED IN THE PRESENCEDEND 2 CHRONICLES 26:16-21