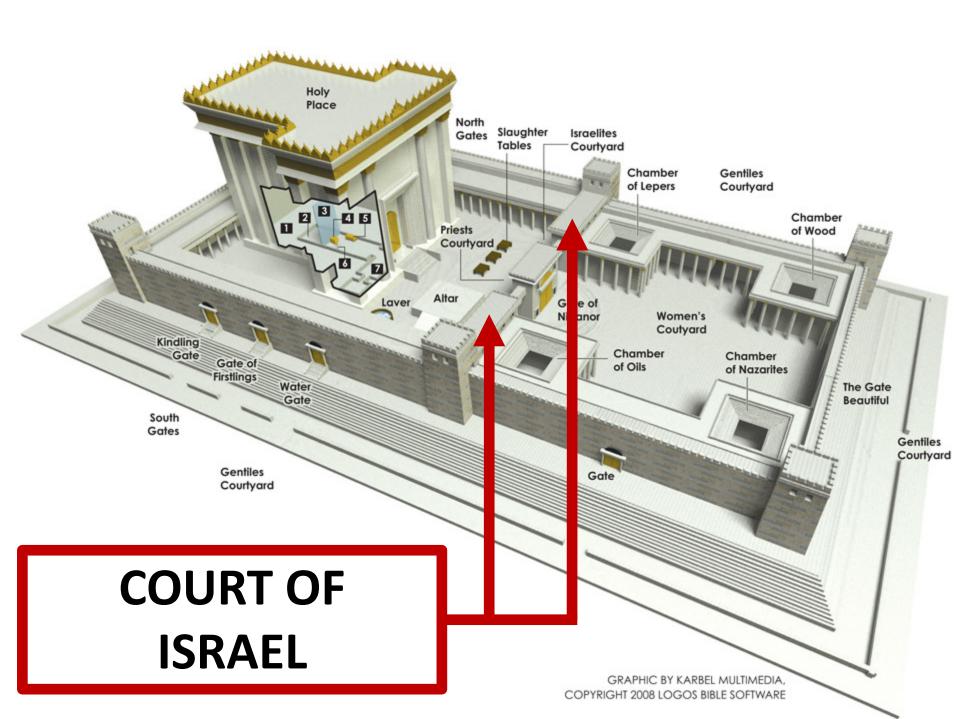

#### THE TEMPLE COMPLEX CONSISTED OF **TIPLE COURTS THAT SEPARATED** THE PEOPLE FROM THE ARK OF THE **ENANT BECAUSE ONLY LEVITICAL PRIESTS** WERE PERMITTED IN THE PRESENCEDEND 2 CHRONICLES 26:16-21